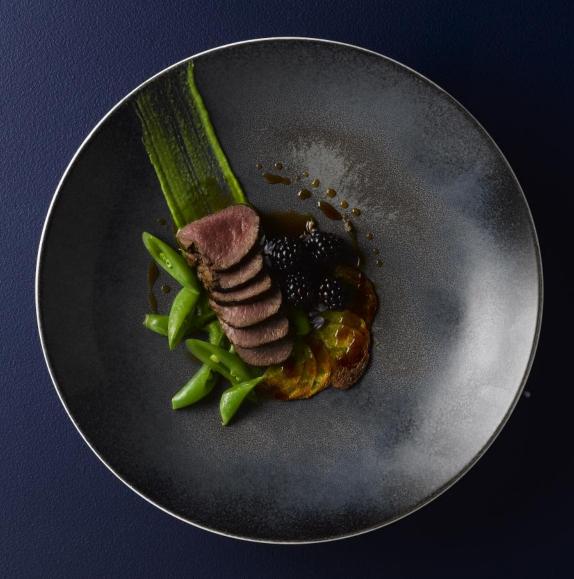

## Rebel

Rebel sets a new standard in luxury dining by turning it's back on convention and delivering English fine bone china with an industrial-chic twist.

Developed by Alchemists for over 4 years, every piece is dusted by hand with Royal Crown
Derby's secretive 'dragon skin powder'. The result is as visually striking as it is original.

Endless depth of pattern and vivid colour spectrums provide a playground for the culinary artist where expression and individuality rule. For the diner, this collection is designed for the memory (and for that perfect Instagram shot).