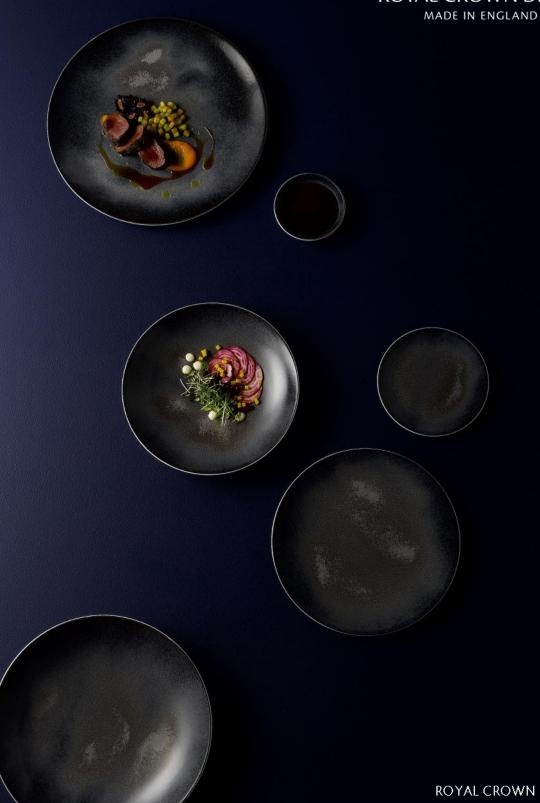

## Rebel

Rebel sets a new standard in luxury dining by turning it's back on convention and delivering English fine bone china with an industrial-chic twist.

Developed by Alchemists for over 4 years, every piece is dusted by hand with Royal Crown
Derby's secretive 'dragon skin powder'. The result is as visually striking as it is original.

Endless depth of pattern and vivid colour spectrums provide a playground for the culinary artist where expression and individuality rule. For the diner, this collection is designed for the memory (and for that perfect Instagram shot).

## Rebel

**PLATE** 

**REBDAB62700** 34cm (13.5in) **REBDAB62712** 30cm (11.75in) **REBDAB62701** 27cm (10.75in) **REBDAB62715** 25.5cm (10in) **REBDAB62702** 21cm (8.25in) **REBDAB62703** 16.5cm (6.5in)