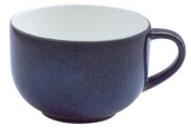

## Rebel

Rebel sets a new standard in luxury dining by turning it's back on convention and delivering English fine bone china with an industrial-chic twist.

Developed by Alchemists for over 4 years, every piece is dusted by hand with Royal Crown
Derby's secretive 'dragon skin powder'. The result is as visually striking as it is original.

Endless depth of pattern and vivid colour spectrums provide a playground for the culinary artist where expression and individuality rule. For the diner, this collection is designed for the memory (and for that perfect Instagram shot).

**REBDAB62676** 11.5cm (4.5in)

SAUCE DISH **REBDAB62635** 11cm (4.25in)

**URBAN MUG** 

**REBDAB62721** 34cl (12oz)

CUP

**REBDAB62680** 8.5cl (3oz) **REBDAB62682** 22.5cl (8oz) **REBDAB62684** 34cl (12oz)

**SAUCER** 