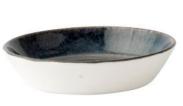

COUPE BOWL

**REBDAB62609** 30cm (11.75in) **REBDAB62708** 25.5cm (10in) **REBDAB62632** 22.5cm (8.75in) **REBDAB62633** 16.5cm (6.5in)

RIMMED BOWL

**REBDAB62634** 27cm (10.75in)

BOWL

**REBDAB62576** 14.5cm (5.75in) **REBDAB62668** 13cm (5in)