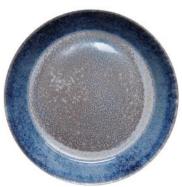

## Rebel

Rebel sets a new standard in luxury dining by turning it's back on convention and delivering English fine bone china with an industrial-chic twist.

Developed by Alchemists for over 4 years, every piece is dusted by hand with Royal Crown
Derby's secretive 'dragon skin powder'. The result is as visually striking as it is original.

Endless depth of pattern and vivid colour spectrums provide a playground for the culinary artist where expression and individuality rule. For the diner, this collection is designed for the memory (and for that perfect Instagram shot).

## Rebel

**PLATE** 

**REBDAB62700** 34cm (13.5in) **REBDAB62712** 30cm (11.75in) **REBDAB62701** 27cm (10.75in) **REBDAB62715** 25.5cm (10in) **REBDAB62702** 21cm (8.25in) **REBDAB62703** 16.5cm (6.5in)