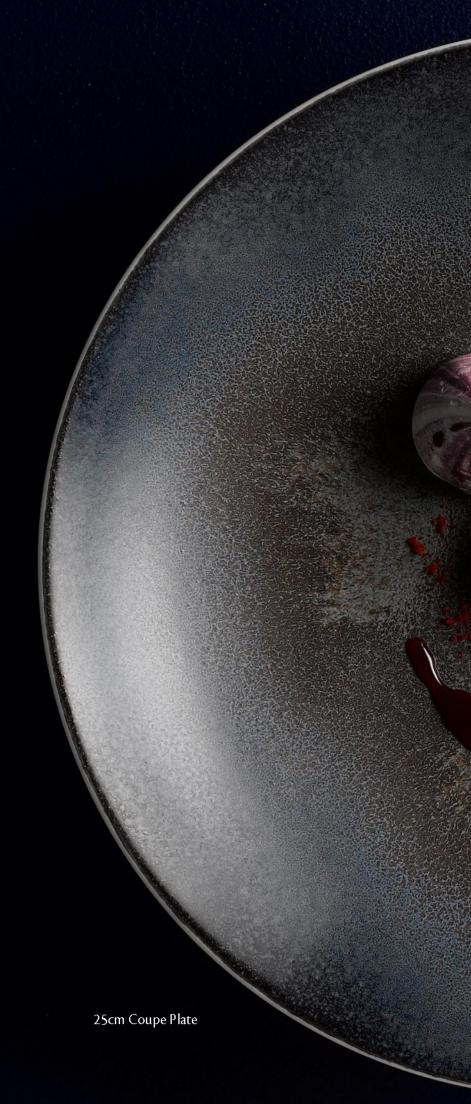

## Rebel

Rebel sets a new standard in luxury dining by turning it's back on convention and delivering English fine bone china with an industrial-chic twist.

Developed by Alchemists for over 4 years, every piece is dusted by hand with Royal Crown
Derby's secretive 'dragon skin powder'. The result is as visually striking as it is original.

Endless depth of pattern and vivid colour spectrums provide a playground for the culinary artist where expression and individuality rule. For the diner, this collection is designed for the memory (and for that perfect Instagram shot).

## Rebel

**PLATE** 

**REBDAB62700** 34cm (13.5in) **REBDAB62712** 30cm (11.75in) **REBDAB62701** 27cm (10.75in) **REBDAB62715** 25.5cm (10in) **REBDAB62702** 21cm (8.25in) **REBDAB62703** 16.5cm (6.5in)